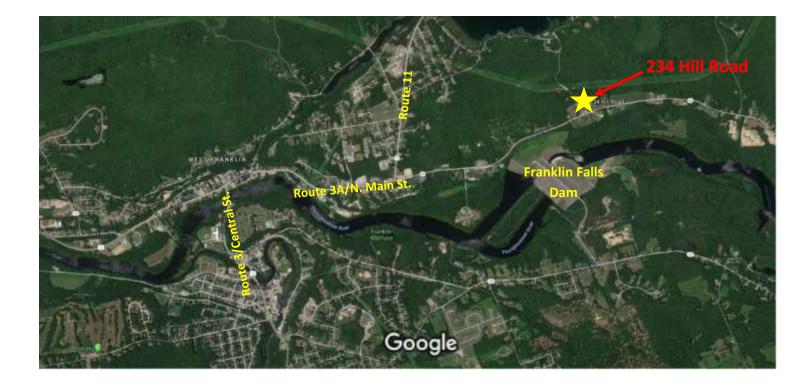

nt Tax Rate          | \$22.47       |
| Total Building Assessment | \$100,500     |
| Land Assessment           | \$92,600      |
| Features Assessment       | \$4,500       |
| Total Assessed Value      | \$197,600     |
|                           |               |
| PROPERTY DATA             |               |
| Lot Size                  | 1.57+/- Acres |
| Road Frontage             | 254+/- FT     |
| Water & Sewer             | Private       |
|                           |               |
| BUILDING DATA             |               |
| Year Built                | 1960          |
| Building Size             | 4,146+/- SF   |
| Roof                      | Membrane      |
| Construction              | Block & Steel |
| Heat                      | Propane       |

# **GOOGLE EARTH MAP**



### TAX MAP



NOTICE: The information provided herein is believed to be accurate, but Weeks Commercial, its salespersons and employees do not warrant or guarantee its accuracy in case of error or mistake. Therefore, it is recommended that all information be verified, and that the professional advice of an attorney and/or an accountant be sought before executing any contractual agreement.

### ~ 305-13. Permitted uses and special exceptions.

The permitted uses and special exceptions for each district are shown on the following table entitled "Permitted and Special Exceptions Use Table." Uses given in the following categories shall be according to the common meaning of the term or according to definitions given in Article III.

Uses designated "P" on the table shall be permitted as a mat