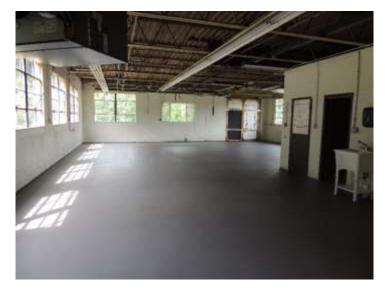

# 12 FT Ceilings 3 Phase Power 2 Finished Offices Paved Parking for 20+ 8 FT x 12 FT Loading Dock

Additional loading dock opening (currently closed up)

234 Hill Road Franklin

604 Main St., Laconia, NH 03246 www.weekscommercial.com Call Steve Weeks Jr. Broker Associate 603.528.3388 ext. 301 603.785-5811 (cell) email: <u>sweeks@weekscommercial.com</u>

# **PHOTOS**

NOTICE: The information provided herein is believed to be accurate, but Weeks Commercial, its salespersons and employees do not warrant or guarantee its accuracy in case of error or mistake. Therefore, it is recommended that all information be verified, and that the professional advice of an attorney and/or an accountant be sought before executing any contractual agreement.

## **PROPERTY DETAILS**

| SITE DATA                 |               |
|---------------------------|---------------|
| Zoning                    | R1            |
|                           |               |
| ΤΑΧ DATA                  |               |
| Taxes                     | \$4,440       |
| Tax Year                  | 2019          |
| Tax Map/Lot #             | Map 93 Lot 1  |
| Current Tax Rate          | \$22.47       |
| Total Building Assessment | \$100,500     |
| Land Assessment           | \$92,600      |
| Features Assessment       | \$4,500       |
| Total Assessed Value      | \$197,600     |
|                           |               |
| PROPERTY DATA             |               |
| Lot Size                  | 1.57+/- Acres |
| Road Frontage             | 254+/- FT     |
| Water & Sewer             | Private       |
|                           |               |
| BUILDING DATA             |               |
| Year Built                | 1960          |
| Building Size             | 4,146+/- SF   |
| Roof                      | Membrane      |
| Construction              | Block & Steel |
| Heat                      | Propane       |