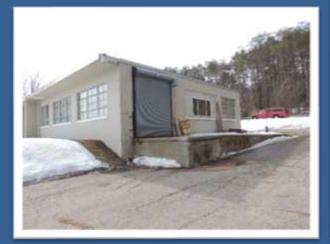

# 12 FT Ceilings 3 Phase Power 2 Finished Offices Paved Parking for 20+ 8 FT x 12 FT Loading Dock

Additional loading dock opening (currently closed up)

234 Hill Road Franklin

604 Main St., Laconia, NH 03246 www.weekscommercial.com Call Steve Weeks Jr. Broker Associate 603.528.3388 ext. 301 603.785-5811 (cell) email: <u>sweeks@weekscommercial.com</u>

# **PHOTOS**

NOTICE: The information provided herein is believed to be accurate, but Weeks Commercial, its salespersons and employees do not warrant or guarantee its accuracy in case of error or mistake. Therefore, it is recommended that all information be verified, and that the professional advice of an attorney and/or an accountant be sought before executing any contractual agreement.

## **PROPERTY DETAILS**

| SITE DATA                 |               |
|---------------------------|---------------|
| Zoning                    | R1            |
|                           |               |
| ΤΑΧ DATA                  |               |
| Taxes                     | \$4,440       |
| Tax Year                  | 2019          |
| Tax Map/Lot #             | Map 93 Lot 1  |
| Current Tax Rate          | \$22.47       |
| Total Building Assessment | \$100,500     |
| Land Assessment           | \$92,600      |
| Features Assessment       | \$4,500       |
| Total Assessed Value      | \$197,600     |
|                           |               |
| PROPERTY DATA             |               |
| Lot Size                  | 1.57+/- Acres |
| Road Frontage             | 254+/- FT     |
| Water & Sewer             | Private       |
|                           |               |
| BUILDING DATA             |               |
| Year Built                | 1960          |
| Building Size             | 4,146+/- SF   |
| Roof                      | Membrane      |
| Construction              | Block & Steel |
| Heat                      | Propane       |