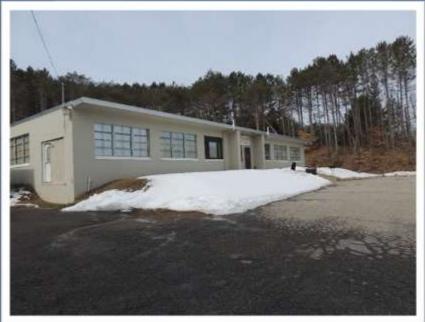

# 12 FT Ceilings 3 Phase Power 2 Finished Offices Paved Parking for 20+ 8 FT x 12 FT Loading Dock

Additional loading dock opening (currently closed up)

234 Hill Road Franklin

604 Main St., Laconia, NH 03246 www.weekscommercial.com Call Steve Weeks Jr. Broker Associate 603.528.3388 ext. 301 603.785-5811 (cell) email: <u>sweeks@weekscommercial.com</u>

# **PHOTOS**

NOTICE: The information provided herein is believed to be accurate, but Weeks Commercial, its salespersons and employees do not warrant or guarantee its accuracy in case of error or mistake. Therefore, it is recommended that all information be verified, and that the professional advice of an attorney and/or an accountant be sought before executing any contractual agreement.

## **PROPERTY DETAILS**

| SITE DATA                 |               |
|---------------------------|---------------|
| Zoning                    | R1            |
|                           |               |
| ΤΑΧ DATA                  |               |
| Taxes                     | \$4,440       |
| Tax Year                  | 2019          |
| Tax Map/Lot #             | Map 93 Lot 1  |
| Current Tax Rate          | \$22.47       |
| Total Building Assessment | \$100,500     |
| Land Assessment           | \$92,600      |
| Features Assessment       | \$4,500       |
| Total Assessed Value      | \$197,600     |
|                           |               |
| PROPERTY DATA             |               |
| Lot Size                  | 1.57+/- Acres |
| Road Frontage             | 254+/- FT     |
| Water & Sewer             | Private       |
|                           |               |
| BUILDING DATA             |               |
| Year Built                | 1960          |
| Building Size             | 4,146+/- SF   |
| Roof                      | Membrane      |
| Construction              | Block & Steel |
| Heat                      | Propane       |